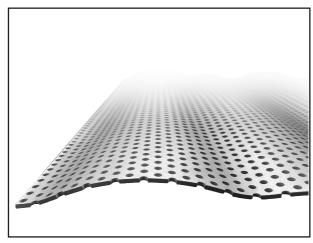

## Water Wave Vision

WaveTEC 3D products are innovative wall cladding solutions which offer a

modern and contemporary aesthetic.

Through ground breaking production techniques free form shapes and designs are formed using high quality metals.

Measurements and data are approximate. Confirm with a sample

| Material           | Stainless Steel, Steel, Aluminium, Bronze, Copper     |
|--------------------|-------------------------------------------------------|
| Thickness          | 0.8 mm, 3 mm, 1 mm                                    |
| Standard Width     | 1300 mm                                               |
| Maximum Width      | 3000 mm                                               |
| Depth              | 32 mm                                                 |
| Perforation Option | Yes                                                   |
| Weight (kg/m2*)    | 6.34, 8.25, 7.85                                      |
| Surface:           | <ul><li>Anodised</li><li>Mill Finished</li></ul>      |
| Maintenance:       | Cleaning with air jet or a damp cloth, not detergents |